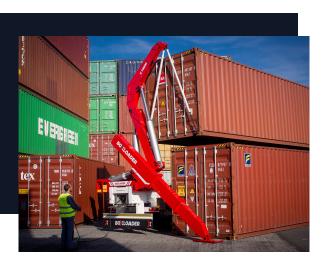

The Xtremloader combines superlatives: unbeatable lifting capacity (44t), high range, flexibility of operations. It is the "Heavy Duty" machine par excellence, especially for difficult conditions.

WWW.BOXLOADER.COM BXL@BOXLOADER.COM