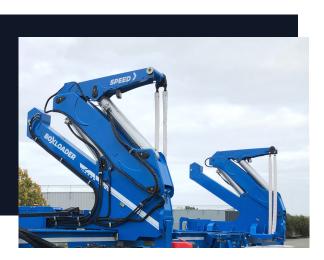

#### OUR RANGE

The Speedloader has an optimized payload, high lifting capacity (35t) and handling speed. Designed primarily for ground to ground operations, it maximizes the profitability of a fleet of sideloaders.