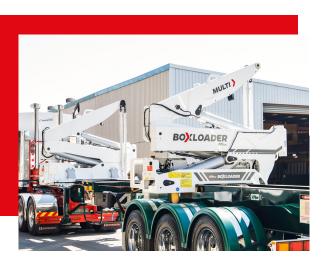

# MULTI >

The Multiloader combines high lifting capacity (35t), high payload and flexibility of use (lifting and grounding, transfers, stacking). It is an ideal machine for mature and organized markets.