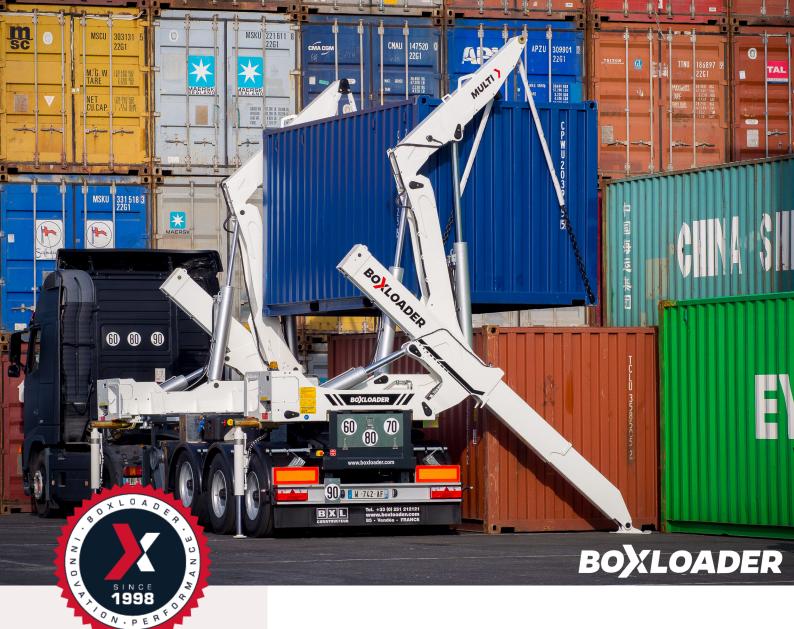

# MULTI >

The Multiloader combines high lifting capacity (35t), high payload and flexibility of use (lifting and grounding, transfers, stacking). It is an ideal machine for mature and organized markets.